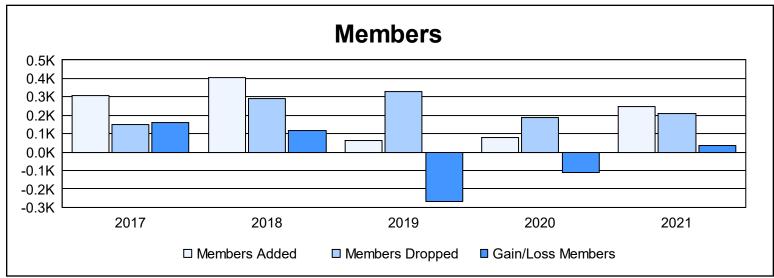

District O 1 As of June 2021 Cumulative

| Year      | New<br>Clubs | Dropped<br>Clubs | Gain/<br>Loss<br>Clubs | New<br>Members | Charter<br>Members | Reinstate<br>Members | Transfer<br>Members | Total<br>Member<br>Added | Total<br>Members<br>Dropped | Gain/<br>Loss<br>Members |
|-----------|--------------|------------------|------------------------|----------------|--------------------|----------------------|---------------------|--------------------------|-----------------------------|--------------------------|
| 2016-2017 | 3            | 1                | 2                      | 213            | 86                 | 4                    | 3                   | 306                      | 148                         | 158                      |
| 2017-2018 | 6            | 0                | 6                      | 241            | 140                | 22                   | 4                   | 407                      | 291                         | 116                      |
| 2018-2019 | 0            | 4                | -4                     | 49             | 2                  | 2                    | 9                   | 62                       | 330                         | -268                     |
| 2019-2020 | 1            | 5                | -4                     | 39             | 22                 | 14                   | 2                   | 77                       | 189                         | -112                     |
| 2020-2021 | 1            | 7                | -6                     | 193            | 45                 | 6                    | 3                   | 247                      | 211                         | 36                       |
| Average   | 2            | 3                | -1                     | 147            | 59                 | 10                   | 4                   | 220                      | 234                         | -14                      |