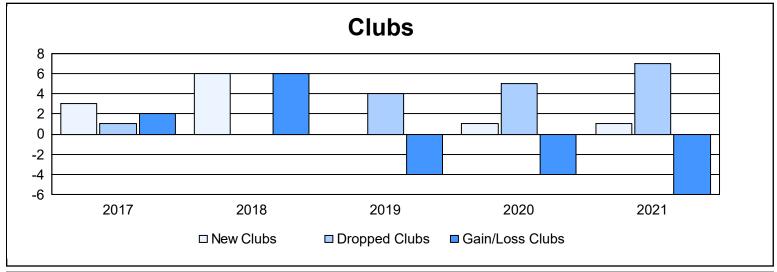

District O 1 As of June 2021 Cumulative

| Year      | New<br>Clubs | Dropped<br>Clubs | Gain/<br>Loss<br>Clubs | New<br>Members | Charter<br>Members | Reinstate<br>Members | Transfer<br>Members | Total<br>Member<br>Added | Total<br>Members<br>Dropped | Gain/<br>Loss<br>Members |
|-----------|--------------|------------------|------------------------|----------------|--------------------|----------------------|---------------------|--------------------------|-----------------------------|--------------------------|
| 2016-2017 | 3            | 1                | 2                      | 213            | 86                 | 4                    | 3                   | 306                      | 148                         | 158                      |
| 2017-2018 | 6            | 0                | 6                      | 241            | 140                | 22                   | 4                   | 407                      | 291                         | 116                      |
| 2018-2019 | 0            | 4                | -4                     | 49             | 2                  | 2                    | 9                   | 62                       | 330                         | -268                     |
| 2019-2020 | 1            | 5                | -4                     | 39             | 22                 | 14                   | 2                   | 77                       | 189                         | -112                     |
| 2020-2021 | 1            | 7                | -6                     | 193            | 45                 | 6                    | 3                   | 247                      | 211                         | 36                       |
| Average   | 2            | 3                | -1                     | 147            | 59                 | 10                   | 4                   | 220                      | 234                         | -14                      |